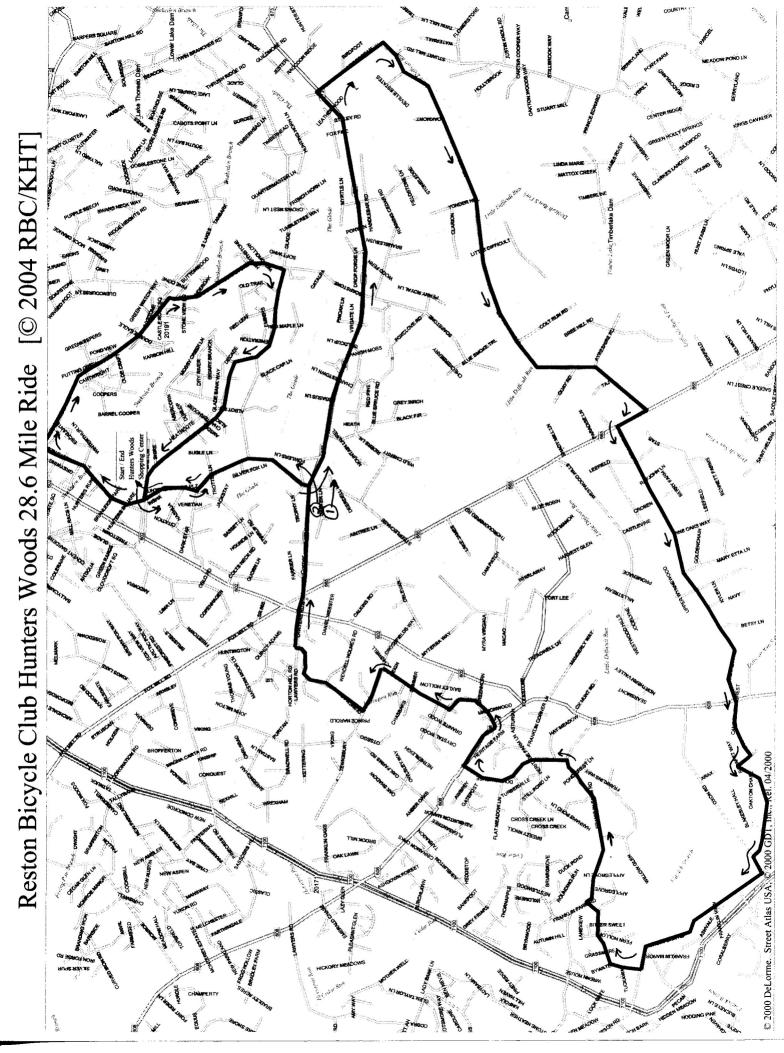

|                               | _  |             |
|-------------------------------|----|-------------|
| 0.0                           | R  | Colts Neck  |
|                               | K  | I AITC NACK |
| $\mathbf{v} \cdot \mathbf{v}$ | 1/ | CUIGIACIA   |

- 0.6 R South Lakes
- 1.5 R Soapstone
- 2.0 R Glade
- 3.4 L Colts Neck
- 3.6 L Steeplechase
- 4.2 L Lawyers
- 6.1 R Birdfoot
- 8.7 R Fox Mill
- 8.9 L Bennett
- 10.3 X West Ox CAUTION
  - **TBO** Camberley Forest Drive
- 10.5 R Wilbury Rd.
- 10.5 L Parapet Way
- 11.1 L Oxon Rd.
- 11.2 R Thompson
- 11.9 R Tuckaway
- 12.4 R Franklin Farm Rd.

- 13.1 L Dower House
- 13.6 **R** West Ox
- 13.9 L Timber Wood Way
- 14.1 R Reign
- 14.5 L Vicking
- 14.7 R Quincy Adams
- 15.2 R McLearen
- 15.3 X Reston Pkwy
  - **TBO Lawyers**
- 17.8 R Birdfoot
- 20.5 R Fox Mill
- 20.6 L Bennett
- 22.0 X West Ox CAUTION
  - **TBO Camberley Forest Drive**
- 22.2 R Wilbury Rd.
- 22.2 L Parapet Way
- 22.8 L Oxon Rd. CAUTION
- 22.9 R Thompson

- 23.6 R Tuckaway
- 24.1 R Franklin Farm Rd.
- 24.8 L Dower House
- 25.3 R West Ox
- 25.6 L Timber Wood Way
- 25.8 R Reign
- 26.2 L Vicking
- 26.4 R Quincy Adams
- 26.9 R McLearn
- 27.0 X Reston Pkwy
  - TBO Lawyers Rd
- 27.6 L Steeplechase
- 28.2 R Colts Neck
- 28.5 X Glade
- 28.6 R Hunters Woods
  - **Shopping Center**
  - **END**

- R = Right
- L = Left
- S = Straight
- X = Cross
- TBO = To Be On
- TRO = To Remain On
- SS = Stop Sign
- SL = Stop Light
- BR = Bear Right
- BL = Bear Left